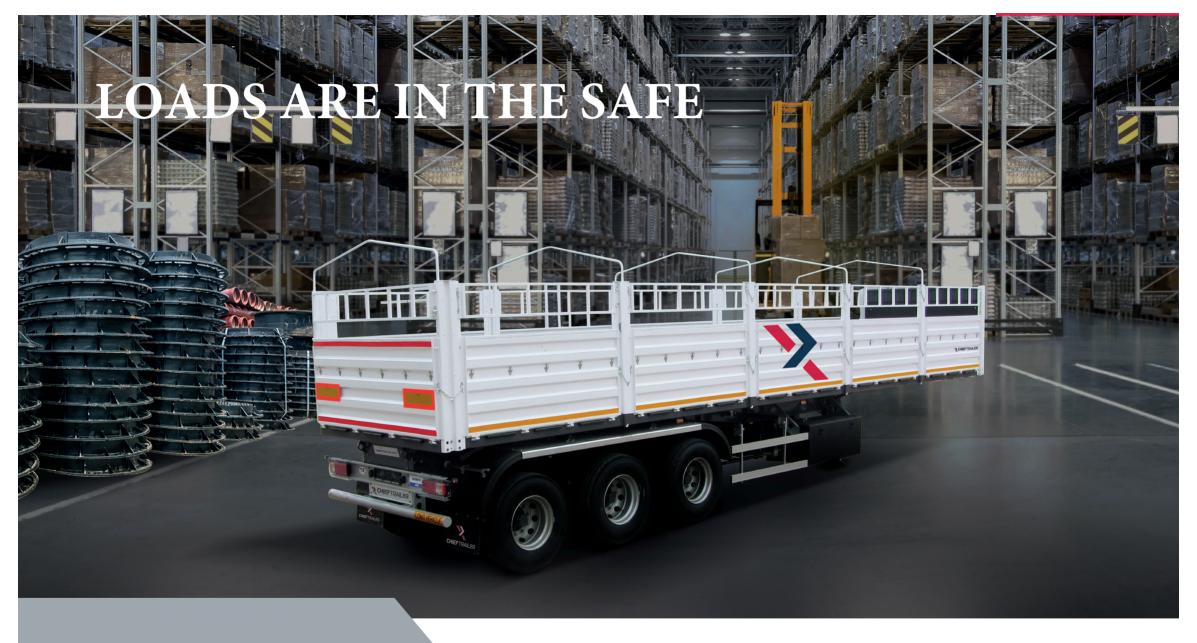

#### **CHIEF**TRAILER.COM

**GENERAL CARGO GROUP** 

GENERAL CARGO SEMI TRAILER

## GENERAL CARGO SEMI TRAILER

### **GENERAL CARGO GROUP**

| FIFTH WHEEL HEIGHT                         | 1350 mm                                                                                                                                                                                                                                                                  |  |  |  |  |  |  |  |
|--------------------------------------------|--------------------------------------------------------------------------------------------------------------------------------------------------------------------------------------------------------------------------------------------------------------------------|--|--|--|--|--|--|--|
| TOTAL LENGTH                               | 12.800 mm                                                                                                                                                                                                                                                                |  |  |  |  |  |  |  |
| TOTAL WIDTH                                | 2600 mm                                                                                                                                                                                                                                                                  |  |  |  |  |  |  |  |
| SEMI-TRAILER SUITABLE FOR                  | 6x4 Truck Tractor                                                                                                                                                                                                                                                        |  |  |  |  |  |  |  |
| CHASSIS                                    | The Trailer has to lay on a special steel profile which connects the saddles. On the special profile proper reinforcements have to be located for connection points of the moving gears Material is 5T52 steel plate according the dimensions of International Standards |  |  |  |  |  |  |  |
| CARGO DECK                                 | The flat bed has to be covered with chequered plate $(3+1.4 \text{mm thickness})$ , reinforced with crossbeam's chassis U profiles.                                                                                                                                      |  |  |  |  |  |  |  |
| FRONT WALL, SIDE COVERS<br>AND RIVER COVER | Fixed type height of front wall be bolt and it has to be from 2,5 mm thickness channeled steel plate, Side Covers made from 5 PCS. Open able type with one piece 1000 mm height and bolted. 300mm additional steel. Rear Covers with open able operation.                |  |  |  |  |  |  |  |
| ROOF GRILL TYPE                            | Portable steel profile assembled of the top of the side doors. With an option to be disassembled during loading of Containers                                                                                                                                            |  |  |  |  |  |  |  |
| CANVAS                                     | Monad type of canvas pleased on the top of the front wall.                                                                                                                                                                                                               |  |  |  |  |  |  |  |
| KING PIN                                   | 3½ king — pin detachable from below made by SAE standards 8 bolt type                                                                                                                                                                                                    |  |  |  |  |  |  |  |
| AXLES                                      | 3 x 12000 kg carrying capacity Reis brand                                                                                                                                                                                                                                |  |  |  |  |  |  |  |
| DISTANCE BETWEEN AXLES                     | 1320 mm                                                                                                                                                                                                                                                                  |  |  |  |  |  |  |  |
| BRAKE AND SUSPENSION SYSTEM                | AIR Suspension, Drum Brake System, Wabco ABS Brake System                                                                                                                                                                                                                |  |  |  |  |  |  |  |
| LANDING GEARS                              | Double Speed, 24000 kg carrying capacity, SERiN brand two speed mechanical Landing Gears                                                                                                                                                                                 |  |  |  |  |  |  |  |
| REAR BUMPER                                | Suitable 70/221 / AT-version of the rear bumper                                                                                                                                                                                                                          |  |  |  |  |  |  |  |
| WHEEL CHOCK                                | Carriers with 1 unit wheel chock                                                                                                                                                                                                                                         |  |  |  |  |  |  |  |
| TIRES & WHEELS                             | 12+1 PCS 315 80R 22,5 Goodyear-Pirelli-Bridgestone                                                                                                                                                                                                                       |  |  |  |  |  |  |  |
| MUDGUARD                                   | 2 pcs galvanized steel mudguards with plastic edges                                                                                                                                                                                                                      |  |  |  |  |  |  |  |
| SPARE TIRE CARRIER                         | Double tire piece tire carrier                                                                                                                                                                                                                                           |  |  |  |  |  |  |  |
| BOX                                        | 1 unit Plastic Tool Box, 1 unit fire distinguisher plastic carrier's box                                                                                                                                                                                                 |  |  |  |  |  |  |  |
| PAINT                                      | PaintMaterial cleaned and grit (metal) material is blasting, 2 Floor Epoxyprimers are made and the desired color, In the final layer is painted with 2 coats acrylic paint                                                                                               |  |  |  |  |  |  |  |
| ELECTRICAL EQUIPMENT<br>AND LIGHTING       | There are amber-colored lights in the side by 3 units, Park at the rear lamps, License plate lamp, Reflector triangles, Electrical system; Flame proof electrical system, 2 X 7-pin electrical socket                                                                    |  |  |  |  |  |  |  |
| ACCESSORIES                                | Hub key, Axles Bolt Nut key, Tool box keys                                                                                                                                                                                                                               |  |  |  |  |  |  |  |
| SHIPPING TYPE                              | Type 3 units will be one set                                                                                                                                                                                                                                             |  |  |  |  |  |  |  |
| OPTIONALS                                  | Axles: BPW or SAF brand. Landing Gears: SAF or JOST Brand                                                                                                                                                                                                                |  |  |  |  |  |  |  |
|                                            |                                                                                                                                                                                                                                                                          |  |  |  |  |  |  |  |