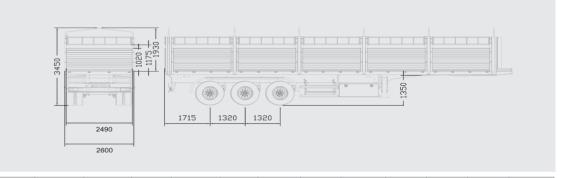

### **GENERAL CARGO GROUP**

| FIFTH WHEEL HEIGHT                         | 1350 mm                                                                                                                                                                                                                                                                  |  |  |  |  |  |  |  |
|--------------------------------------------|--------------------------------------------------------------------------------------------------------------------------------------------------------------------------------------------------------------------------------------------------------------------------|--|--|--|--|--|--|--|
| TOTAL LENGTH                               | 12.800 mm                                                                                                                                                                                                                                                                |  |  |  |  |  |  |  |
| TOTAL WIDTH                                | 2600 mm                                                                                                                                                                                                                                                                  |  |  |  |  |  |  |  |
| SEMI-TRAILER SUITABLE FOR                  | 6x4 Truck Tractor                                                                                                                                                                                                                                                        |  |  |  |  |  |  |  |
| CHASSIS                                    | The Trailer has to lay on a special steel profile which connects the saddles. On the special profile proper reinforcements have to be located for connection points of the moving gears Material is 5T52 steel plate according the dimensions of International Standards |  |  |  |  |  |  |  |
| CARGO DECK                                 | The flat bed has to be covered with chequered plate $(3+1.4 \text{mm thickness})$ , reinforced with crossbeam's chassis U profiles.                                                                                                                                      |  |  |  |  |  |  |  |
| FRONT WALL, SIDE COVERS<br>AND RIVER COVER | Fixed type height of front wall be bolt and it has to be from 2,5 mm thickness channeled steel plate, Side Covers made from 5 PCS. Open able type with one piece 1000 mm height and bolted. 300mm additional steel. Rear Covers with open able operation.                |  |  |  |  |  |  |  |
| ROOF GRILL TYPE                            | Portable steel profile assembled of the top of the side doors. With an option to be disassembled during loading of Containers                                                                                                                                            |  |  |  |  |  |  |  |
| CANVAS                                     | Monad type of canvas pleased on the top of the front wall.                                                                                                                                                                                                               |  |  |  |  |  |  |  |
| KING PIN                                   | 3½ king — pin detachable from below made by SAE standards 8 bolt type                                                                                                                                                                                                    |  |  |  |  |  |  |  |
| AXLES                                      | 3 x 12000 kg carrying capacity Reis brand                                                                                                                                                                                                                                |  |  |  |  |  |  |  |
| DISTANCE BETWEEN AXLES                     | 1320 mm                                                                                                                                                                                                                                                                  |  |  |  |  |  |  |  |
| BRAKE AND SUSPENSION SYSTEM                | AIR Suspension, Drum Brake System, Wabco ABS Brake System                                                                                                                                                                                                                |  |  |  |  |  |  |  |
| LANDING GEARS                              | Double Speed, 24000 kg carrying capacity, SERiN brand two speed mechanical Landing Gears                                                                                                                                                                                 |  |  |  |  |  |  |  |
| REAR BUMPER                                | Suitable 70/221 / AT-version of the rear bumper                                                                                                                                                                                                                          |  |  |  |  |  |  |  |
| WHEEL CHOCK                                | Carriers with 1 unit wheel chock                                                                                                                                                                                                                                         |  |  |  |  |  |  |  |
| TIRES & WHEELS                             | 12+1 PCS 315 80R 22,5 Goodyear-Pirelli-Bridgestone                                                                                                                                                                                                                       |  |  |  |  |  |  |  |
| MUDGUARD                                   | 2 pcs galvanized steel mudguards with plastic edges                                                                                                                                                                                                                      |  |  |  |  |  |  |  |
| SPARE TIRE CARRIER                         | Double tire piece tire carrier                                                                                                                                                                                                                                           |  |  |  |  |  |  |  |
| BOX                                        | 1 unit Plastic Tool Box, 1 unit fire distinguisher plastic carrier's box                                                                                                                                                                                                 |  |  |  |  |  |  |  |
| PAINT                                      | PaintMaterial cleaned and grit (metal) material is blasting, 2 Floor Epoxyprimers are made and the desired color, In the final layer is painted with 2 coats acrylic paint                                                                                               |  |  |  |  |  |  |  |
| ELECTRICAL EQUIPMENT<br>AND LIGHTING       | There are amber-colored lights in the side by 3 units, Park at the rear lamps, License plate lamp, Reflector triangles, Electrical system; Flame proof electrical system, 2 X 7-pin electrical socket                                                                    |  |  |  |  |  |  |  |
| ACCESSORIES                                | Hub key, Axles Bolt Nut key, Tool box keys                                                                                                                                                                                                                               |  |  |  |  |  |  |  |
| SHIPPING TYPE                              | Type 3 units will be one set                                                                                                                                                                                                                                             |  |  |  |  |  |  |  |
| OPTIONALS                                  | Axles: BPW or SAF brand. Landing Gears: SAF or JOST Brand                                                                                                                                                                                                                |  |  |  |  |  |  |  |
|                                            |                                                                                                                                                                                                                                                                          |  |  |  |  |  |  |  |