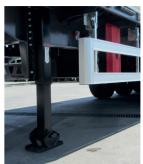

### **GENERAL CARGO GROUP**

| FIFTH WHEEL HEIGHT                         | 1350 mm                                                                                                                                                                                                                                                                  |  |  |  |  |  |  |  |
|--------------------------------------------|--------------------------------------------------------------------------------------------------------------------------------------------------------------------------------------------------------------------------------------------------------------------------|--|--|--|--|--|--|--|
| TOTAL LENGTH                               | 12.800 mm                                                                                                                                                                                                                                                                |  |  |  |  |  |  |  |
| TOTAL WIDTH                                | 2600 mm                                                                                                                                                                                                                                                                  |  |  |  |  |  |  |  |
| SEMI-TRAILER SUITABLE FOR                  | 6x4 Truck Tractor                                                                                                                                                                                                                                                        |  |  |  |  |  |  |  |
| CHASSIS                                    | The Trailer has to lay on a special steel profile which connects the saddles. On the special profile proper reinforcements have to be located for connection points of the moving gears Material is 5T52 steel plate according the dimensions of International Standards |  |  |  |  |  |  |  |
| CARGO DECK                                 | The flat bed has to be covered with chequered plate $(3+1.4 \text{mm thickness})$ , reinforced with crossbeam's chassis U profiles.                                                                                                                                      |  |  |  |  |  |  |  |
| FRONT WALL, SIDE COVERS<br>AND RIVER COVER | Fixed type height of front wall be bolt and it has to be from 2,5 mm thickness channeled steel plate, Side Covers made from 5 PCS. Open able type with one piece 1000 mm height and bolted. 300mm additional steel. Rear Covers with open able operation.                |  |  |  |  |  |  |  |
| ROOF GRILL TYPE                            | Portable steel profile assembled of the top of the side doors. With an option to be disassembled during loading of Containers                                                                                                                                            |  |  |  |  |  |  |  |
| CANVAS                                     | Monad type of canvas pleased on the top of the front wall.                                                                                                                                                                                                               |  |  |  |  |  |  |  |
| KING PIN                                   | 3½ king — pin detachable from below made by SAE standards 8 bolt type                                                                                                                                                                                                    |  |  |  |  |  |  |  |
| AXLES                                      | 3 x 12000 kg carrying capacity Reis brand                                                                                                                                                                                                                                |  |  |  |  |  |  |  |
| DISTANCE BETWEEN AXLES                     | 1320 mm                                                                                                                                                                                                                                                                  |  |  |  |  |  |  |  |
| BRAKE AND SUSPENSION SYSTEM                | AIR Suspension, Drum Brake System, Wabco ABS Brake System                                                                                                                                                                                                                |  |  |  |  |  |  |  |
| LANDING GEARS                              | Double Speed, 24000 kg carrying capacity, SERiN brand two speed mechanical Landing Gears                                                                                                                                                                                 |  |  |  |  |  |  |  |
| REAR BUMPER                                | Suitable 70/221 / AT-version of the rear bumper                                                                                                                                                                                                                          |  |  |  |  |  |  |  |
| WHEEL CHOCK                                | Carriers with 1 unit wheel chock                                                                                                                                                                                                                                         |  |  |  |  |  |  |  |
| TIRES & WHEELS                             | 12+1 PCS 315 80R 22,5 Goodyear-Pirelli-Bridgestone                                                                                                                                                                                                                       |  |  |  |  |  |  |  |
| MUDGUARD                                   | 2 pcs galvanized steel mudguards with plastic edges                                                                                                                                                                                                                      |  |  |  |  |  |  |  |
| SPARE TIRE CARRIER                         | Double tire piece tire carrier                                                                                                                                                                                                                                           |  |  |  |  |  |  |  |
| BOX                                        | 1 unit Plastic Tool Box, 1 unit fire distinguisher plastic carrier's box                                                                                                                                                                                                 |  |  |  |  |  |  |  |
| PAINT                                      | PaintMaterial cleaned and grit (metal) material is blasting, 2 Floor Epoxyprimers are made and the desired color, In the final layer is painted with 2 coats acrylic paint                                                                                               |  |  |  |  |  |  |  |
| ELECTRICAL EQUIPMENT<br>AND LIGHTING       | There are amber-colored lights in the side by 3 units, Park at the rear lamps, License plate lamp, Reflector triangles, Electrical system; Flame proof electrical system, 2 X 7-pin electrical socket                                                                    |  |  |  |  |  |  |  |
| ACCESSORIES                                | Hub key, Axles Bolt Nut key, Tool box keys                                                                                                                                                                                                                               |  |  |  |  |  |  |  |
| SHIPPING TYPE                              | Type 3 units will be one set                                                                                                                                                                                                                                             |  |  |  |  |  |  |  |
| OPTIONALS                                  | Axles: BPW or SAF brand. Landing Gears: SAF or JOST Brand                                                                                                                                                                                                                |  |  |  |  |  |  |  |
|                                            |                                                                                                                                                                                                                                                                          |  |  |  |  |  |  |  |